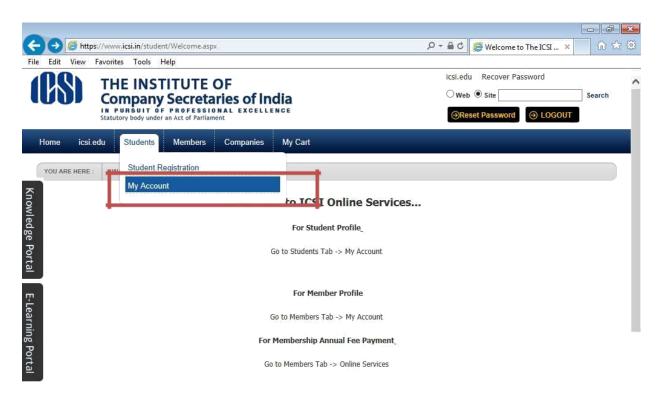

## 6. Go to Students → My Account.

7. Click on Examination Enrollment > Change of Centre, you will get the next screen as shown below.

- 8. Enter Examination Enrollment Request ID and select your desired Examination Centre
- 9. Click on submit button after reading the instructions carefully.