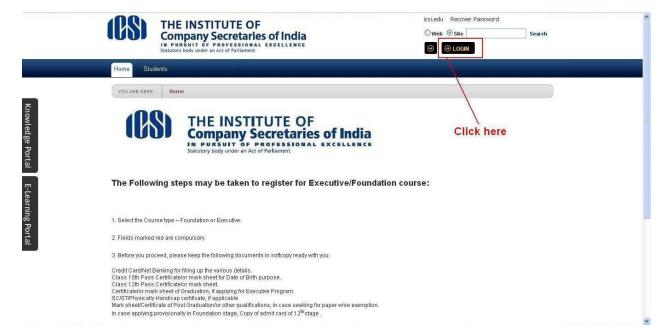

## **User Manual for Change Examination Centre**

Below are the steps that you need to follow for changing centre of Examination.

- 1. Go to www.icsi.in/student/Home.aspx or http://www.icsi.edu/
- 2. Click on login Button.

OR

3. Now enter your Username & password

- 4. Now click on login button
- 5. After successful login, you will get the next Welcome screen.