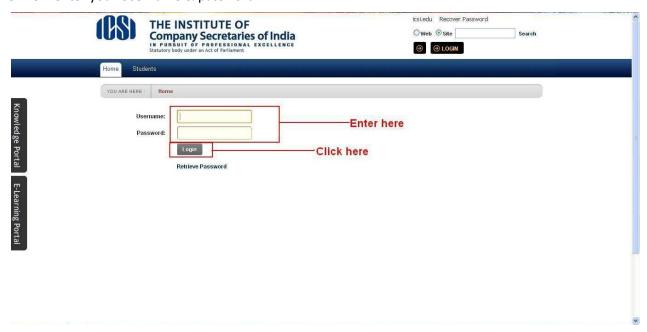

OR

3. Now enter your Username & password

- 4. Now click on login button
- 5. After successful login, you will get the next Welcome screen.