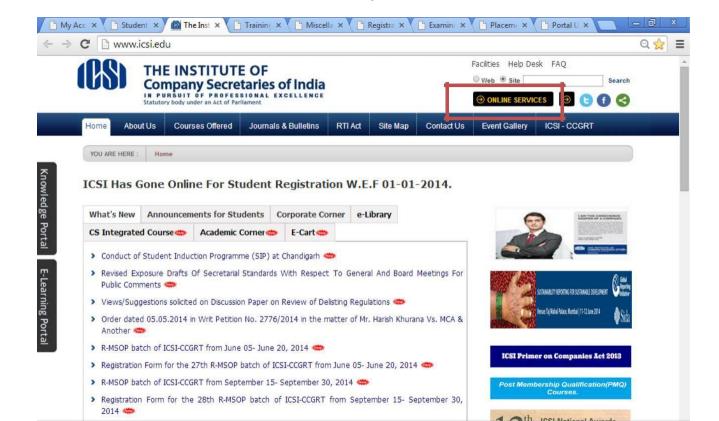

## **User Manual for Change Examination Centre**

Below are the steps that you need to follow for changing centre of Examination.

- 1. Go to www.icsi.in/student/Home.aspx or http://www.icsi.edu/
- 2. Click on login Button.