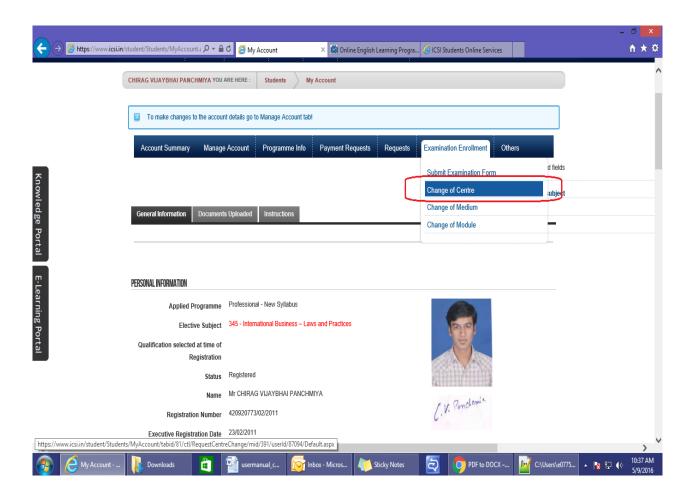

## 6. Go to Students → My Account.

7. Click on Examination Enrollment > Change of Centre, you will get the next screen as shown below.

- 8. Enter Examination Enrollment Request ID and select your desired Examination Centre
- 9. Click on submit button after reading the instructions carefully.