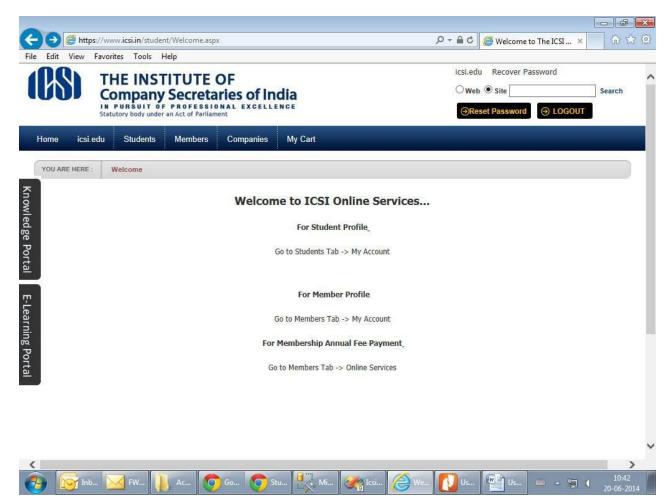

## 6. Go to Students → My Account.

7. Click on Examination Enrollment > Change of Centre, you will get the next screen as shown below.

- 8. Enter Examination Enrollment Request ID and select your desired Examination Centre
- 9. Click on submit button after reading the instructions carefully.