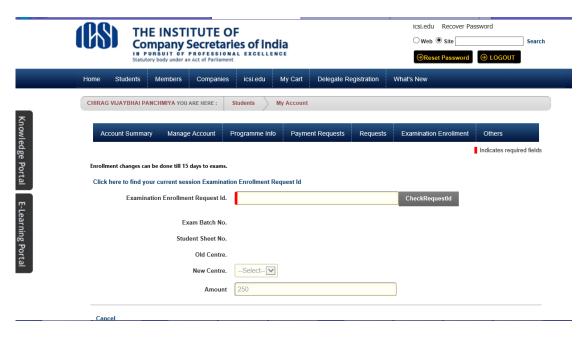

## 6. Go to Students → My Account.

7. Click on Examination Enrollment > Change of Centre, you will get the next screen as shown below.

- 8. Enter Examination Enrollment Request ID and select your desired Examination Centre
- 9. Click on submit button after reading the instructions carefully.