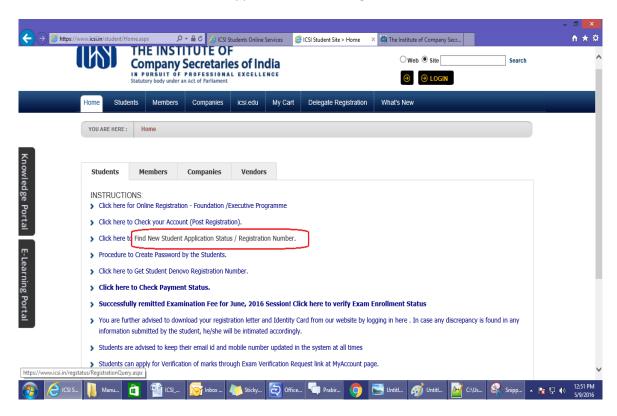

## **User Manual to Find your Application Status\Registration Number**

Below are the steps that you need to follow to check Your Application status or Registration Number.

- 1. Go to www.icsi.in/student/Home.aspx.
- 2. Click on Find New Student Application Status/ Registration Number Link.