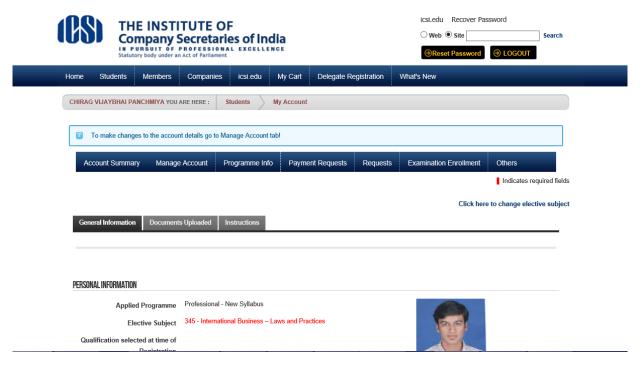

## 6. Go to Students → My Account.

7. Below given page will be displayed.

8. Go to **Study Material Professional (New Syllabus)** Under Others Tab.

9. View the Syllabus Module Wise.

10. Click on the links to download the syllabus in pdf format.