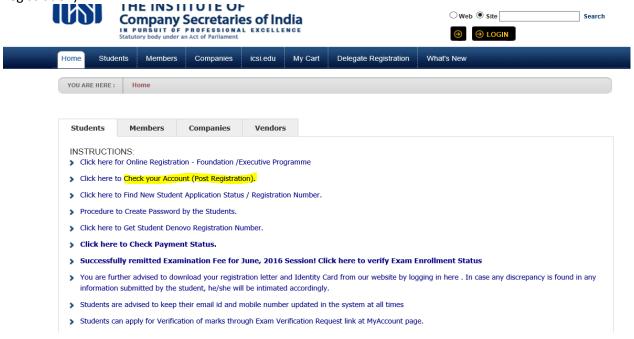

## OR

Go to Home→ then Click on Check Your Account (Post Registration) Link

3. Now enter your Username & password

4. Now click on login button

5. After successful login, you will get the next Welcome screen.