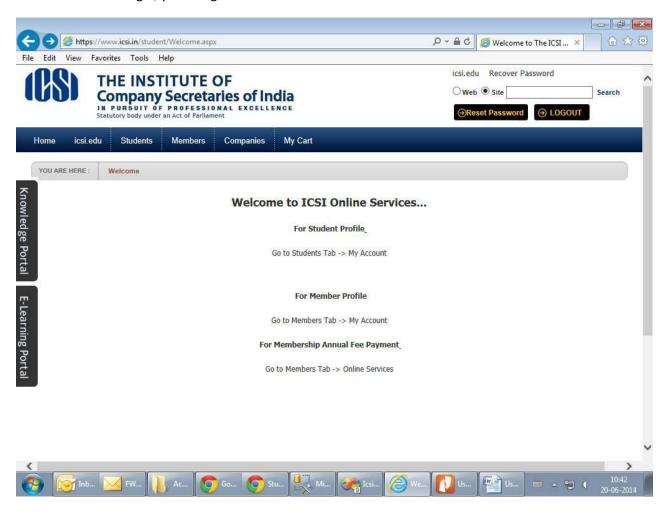

## <u>User Manual to download new study material for</u> <u>PROFESSIONAL PROGRAMME</u>

Below are the steps that you need to follow to view new syllabus for PROFESSIONAL PROGRAMME

- 1. Go to www.icsi.in/student/Home.aspx\_or http://www.icsi.edu/
- 2. Click on login Button.