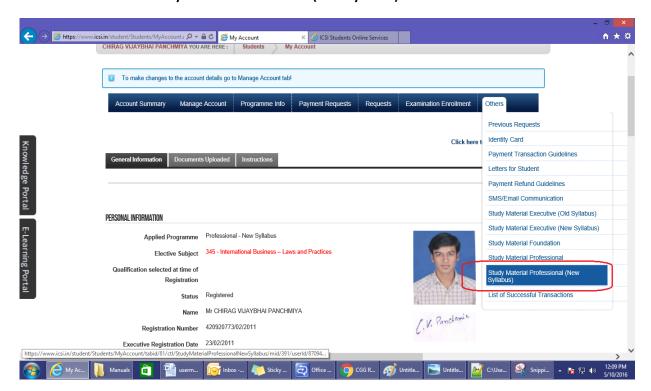

## 6. Go to Students → My Account.

7. Below given page will be displayed.

8. Go to **Study Material Professional (New Syllabus)** Under Others Tab.

9. View the Syllabus Module Wise.

10. Click on the links to download the syllabus in pdf format.