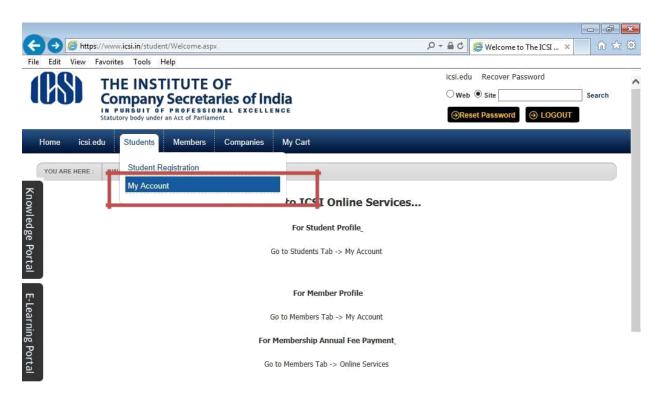

## OR

Go to Home→ then Click on Check Your Account (Post Registration) Link

3. Now enter your Username & password

4. Now click on login button

5. After successful login, you will get the next Welcome screen.