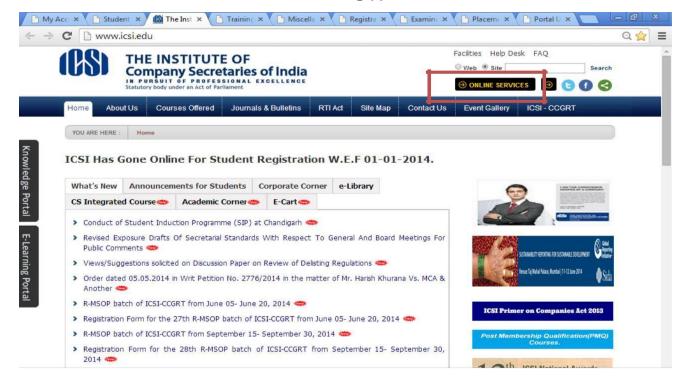

## <u>User Manual to download new study material for</u> <u>PROFESSIONAL PROGRAMME</u>

Below are the steps that you need to follow to view new syllabus for PROFESSIONAL PROGRAMME

- 1. Go to www.icsi.in/student/Home.aspx\_or http://www.icsi.edu/
- 2. Click on login Button.