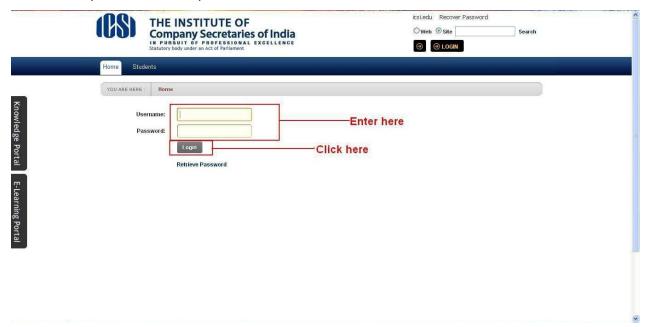

## OR

Go to Home→ then Click on Check Your Account (Post Registration) Link

3. Now enter your Username & password

4. Now click on login button

5. After successful login, you will get the next Welcome screen.

## 6. Go to Students → My Account.

7. Below given page will be displayed.

8. Go to **Study Material Professional (New Syllabus)** Under Others Tab.

9. View the Syllabus Module Wise.

10. Click on the links to download the syllabus in pdf format.