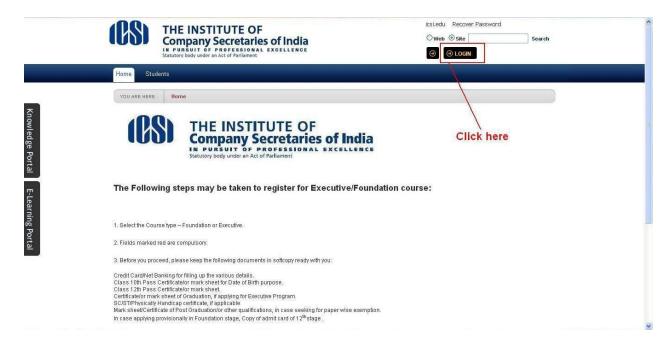

## <u>User Manual to download new study material for</u> <u>PROFESSIONAL PROGRAMME</u>

Below are the steps that you need to follow to view new syllabus for PROFESSIONAL PROGRAMME

- 1. Go to www.icsi.in/student/Home.aspx\_or http://www.icsi.edu/
- 2. Click on login Button.

OR

## OR

Go to Home→ then Click on Check Your Account (Post Registration) Link

3. Now enter your Username & password

4. Now click on login button

5. After successful login, you will get the next Welcome screen.